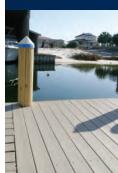

A highly textured, polymer coating

designed specifically for restoring

wood docks, gangways, boardwalks

and more. Mixes with any solid color

acrylic stain and applies with ordinary

paint tools. Quick setting for minimal

Transform outdoor living spaces with environmentally safe polymer coatings for wood and concrete.

Save time and money! Resurface with durable. do-it-yourself coatings

> BEFORE AFTER DOCK FREVIVE

time out of service. Safe for marine environments. ✓ Locks down splinters ✓ Seals metal fasteners ✓ Fills cracks ✓ Non-fadina ✓ Slip and stain resistant