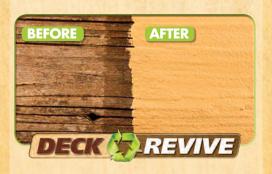

# DON'T REPLACE... RESURFACE at a fraction of the cost

Environmentally friendly coatings for wood and concrete

A durable, non-fading, eco-friendly coating that protects wood from the constant expansion and contraction cycle that destroys wood. Mixes with any color high gloss exterior latex paint. Transforms decks, boardwalks, steps and other treated lumber surfaces.

## RESURFACE and **REVIVE** in ANY color.

DECK

Give new life to decks. docks, boardwalks, pool decks, patios, sidewalks, driveways and more when you resurface.

**DockRevive** protects waterfront investments.