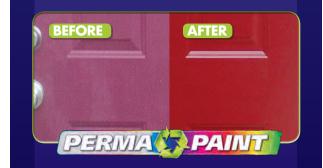

✓ Fire and scuff resistant

✓ Tools clean up with water

**PermaPaint** makes any paint job ĺast.

A paint additive that transforms ordinary latex paint into a super tough elastomeric polymer coating. Extends the life of any paint job. Great for home siding, trim, doors and gutters, fences and railings, wicker and wood furniture, exterior or interior applications. Makes inside walls scrub-able

- ✓ Prevents fading
- ✓ Enhances adhesion
- ✓ VOC-free, Non-toxic
- ✓ Mixes with any latex paint
- ✓ Use sprayer, roller or brush
- ✓ Creates a weatherproof coating
- $\checkmark$  Expands and contracts with surfaces  $\checkmark$  Add one quart to one gallon of paint