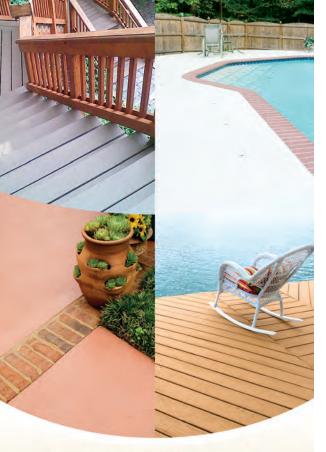

## RESURFACE and **REVIVE** in ANY color.

DECK

Give new life to decks. docks, boardwalks, pool decks, patios, sidewalks, driveways and more when you resurface.

**DockRevive** protects waterfront investments.

Transform outdoor living spaces with environmentally safe polymer coatings for wood and concrete.

Save time and money! Resurface with durable. do-it-yourself coatings

> BEFORE AFTER DOCK FREVIVE

time out of service. Safe for marine environments. ✓ Locks down splinters ✓ Seals metal fasteners ✓ Fills cracks ✓ Non-fadina ✓ Slip and stain resistant