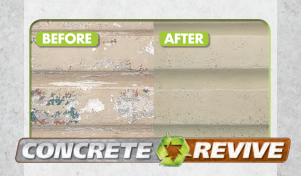

Tired of repetitive maintenance and costly replacement?

RESURFACE instead.

Available from:

Providing environmentally friendly maintenance solutions for the homeowner, the professional contractor and the marine construction industry.

# DON'T REPLACE... RESURFACE at a fraction of the cost

Environmentally friendly coatings for wood and concrete

A durable, non-fading, eco-friendly coating that protects wood from the constant expansion and contraction cycle that destroys wood. Mixes with any color high gloss exterior latex paint. Transforms decks, boardwalks, steps and other treated lumber surfaces.