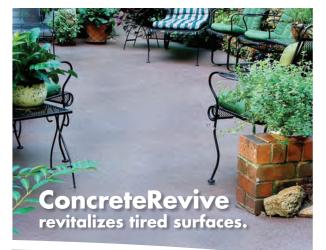

A non-toxic micro topping that resurfaces and transforms concrete and aging asphalt. Mixes with any color exterior latex paint to achieve color matching and create decorative patterns and designs. Revitalizes pool decks, patios, porches, steps, walkways, driveways and concrete docks.

- ✓ Covers stains
- ✓ Fills cracks
- ✓ Slip resistant texture
- $\checkmark$  Stain and scuff resistant
- $\checkmark$  Applies with brush or roller
- $\checkmark$  Tools clean up with water
- ✓ Dries quickly

Tired of repetitive maintenance and costly replacement?

RESURFACE instead.

Available from:

Providing environmentally friendly maintenance solutions for the homeowner, the professional contractor and the marine construction industry.