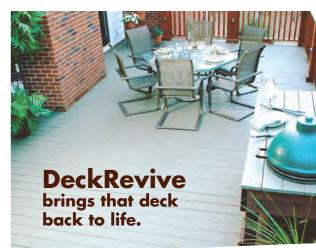

# DON'T REPLACE... RESURFACE at a fraction of the cost

Environmentally friendly coatings for wood and concrete

A durable, non-fading, eco-friendly coating that protects wood from the constant expansion and contraction cycle that destroys wood. Mixes with any color high gloss exterior latex paint. Transforms decks, boardwalks, steps and other treated lumber surfaces.

## RESURFACE and **REVIVE** in ANY color.

DECK

Give new life to decks. docks, boardwalks, pool decks, patios, sidewalks, driveways and more when you resurface.

**DockRevive** protects waterfront investments.